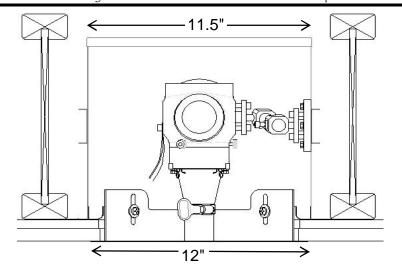

## ML-39C-D-4

includes

IC Housing, Flush Access Panel, 39W CMH Projector, and Rack Mounting

Center hole cover plate

| 1 | nting                    |                               |  |
|---|--------------------------|-------------------------------|--|
|   | Projector Specifications |                               |  |
|   | Description              | Merlin Light® Precision       |  |
|   | <b>(FI</b> )             | optical framing projector     |  |
|   | c us                     |                               |  |
|   | Catalog #                | ML-39C-D-4                    |  |
|   | Rating                   | Insulation contact. Non       |  |
|   | VL 1598                  | airtite unless installed      |  |
|   |                          | inside HOA or HOJ             |  |
|   | Housing                  | 20 Gage, powder coated,       |  |
|   | H1                       | steel. Installed by qualified |  |
|   |                          | electrictian. Orientate       |  |
|   |                          | ballast toward Art Work.      |  |
|   | Access Panel             | Overlap access panel. Steel   |  |
|   | A2                       | collar for wood, drop or      |  |
|   |                          | thick ceilings, with 12",     |  |
|   |                          | overlapping, white primer     |  |
|   |                          | cover plate. Center hole.     |  |
|   |                          |                               |  |
|   | Lamp and                 | 39 Watt Ceramic Metal         |  |
|   |                          |                               |  |

| Lamp and | 39 Watt Ceramic Metal      |
|----------|----------------------------|
| Ballast  | Halide Lamp and 39W,       |
| L4       | 120/277 VAC electronic     |
|          | ballast, non-dimmable.     |
|          | Time delay on hot restart. |
|          | •                          |

| Projector | Cast aluminum body with     |
|-----------|-----------------------------|
| P1        | black anodize finish.       |
|           | Projector will be supplied  |
|           | and installed by a GlennCo  |
|           | Inc. or factory certified   |
|           | technician. Installer will  |
|           | make final installation and |
|           | confinement on art object   |
|           | being illuminated.          |
|           |                             |

|          | .5                         |
|----------|----------------------------|
| Mounting | Gimble Mount and strap     |
| M1       |                            |
| Lens     | Objective lens selected by |
|          | installation technician.   |