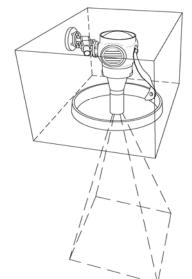

| Projector | Cast aluminum body with     |
|-----------|-----------------------------|
| P1        | black anodize finish.       |
|           | Projector will be supplied  |
|           | and installed by a GlennCo  |
|           | Inc. or factory certified   |
|           | technician. Installer will  |
|           | make final installation and |
|           | confinement on art object   |
|           | being illuminated.          |
|           |                             |

|          | .5                         |
|----------|----------------------------|
| Mounting | Gimble Mount and strap     |
| M1       |                            |
| Lens     | Objective lens selected by |
|          | installation technician.   |