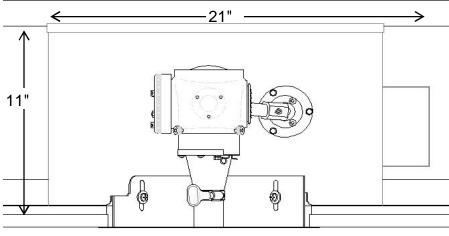

## ML-39C-D-4

includes

IC Housing, Flush Access Panel, 39W CMH Projector, and Rack Mounting

Center hole cover plate

| 1 | nting                    |                               |  |
|---|--------------------------|-------------------------------|--|
|   | Projector Specifications |                               |  |
|   | Description              | Merlin Light® Precision       |  |
|   | <b>(FI</b> )             | optical framing projector     |  |
|   | c us                     |                               |  |
|   | Catalog #                | ML-39C-D-4                    |  |
|   | Rating                   | Insulation contact. Non       |  |
|   | VL 1598                  | airtite unless installed      |  |
|   |                          | inside HOA or HOJ             |  |
|   | Housing                  | 20 Gage, powder coated,       |  |
|   | H1                       | steel. Installed by qualified |  |
|   |                          | electrictian. Orientate       |  |
|   |                          | ballast toward Art Work.      |  |
|   | Access Panel             | Overlap access panel. Steel   |  |
|   | A2                       | collar for wood, drop or      |  |
|   |                          | thick ceilings, with 12",     |  |
|   |                          | overlapping, white primer     |  |
|   |                          | cover plate. Center hole.     |  |
|   |                          |                               |  |
|   | Lamp and                 | 39 Watt Ceramic Metal         |  |
|   |                          |                               |  |

| Lamp and | 39 Watt Ceramic Metal      |
|----------|----------------------------|
| Ballast  | Halide Lamp and 39W,       |
| L4       | 120/277 VAC electronic     |
|          | ballast, non-dimmable.     |
|          | Time delay on hot restart. |
|          | •                          |

| Projector | Cast aluminum body with     |
|-----------|-----------------------------|
| P1        | black anodize finish.       |
|           | Projector will be supplied  |
|           | and installed by a GlennCo  |
|           | Inc. or factory certified   |
|           | technician. Installer will  |
|           | make final installation and |
|           | confinement on art object   |
|           | being illuminated.          |
|           |                             |

|          | .5                         |
|----------|----------------------------|
| Mounting | Gimble Mount and strap     |
| M1       |                            |
| Lens     | Objective lens selected by |
|          | installation technician.   |